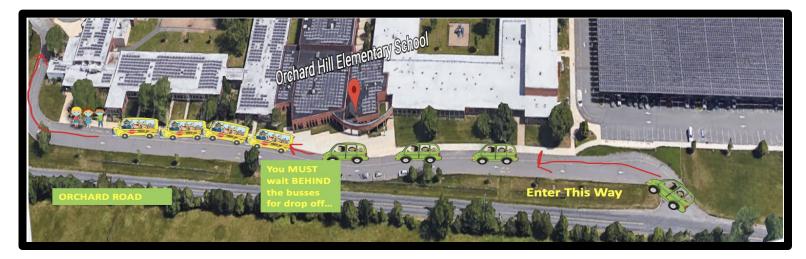

# PM CLASS Parent Drop Off & Parent Pick Up

#### PM Drop Off (1:15PM)

Enter through Orchard Road through the main drive of the school. Please wait BEHIND all of the busses IN THE MAIN DRIVEWAY IN FRONT OF ORCHARD HILL. As they pull up, you may also pull up the main driveway until you reach the west entrance. Staff will be standing here to walk your child into the building.