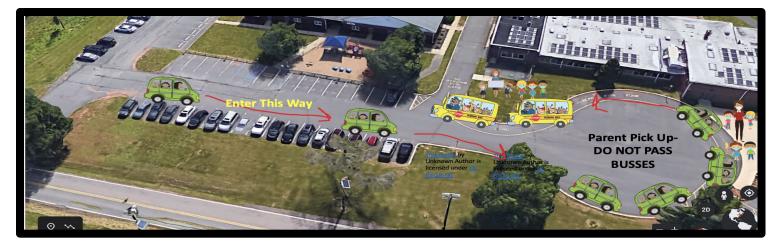

#### PM Drop Off (1:15PM)

Enter through Orchard Road through the main drive of the school. Please wait BEHIND all of the busses IN THE MAIN DRIVEWAY IN FRONT OF ORCHARD HILL. As they pull up, you may also pull up the main driveway until you reach the west entrance. Staff will be standing here to walk your child into the building.

## PM Parent-Pickup (3:45PM)

Pick up location is in the same location as morning drop off. Using the entrance to the WEST parking lot on Burnt Hill Road, please come around the cul de sac and a staff member will bring your child to your car. \*Please do NOT exit your car.\*