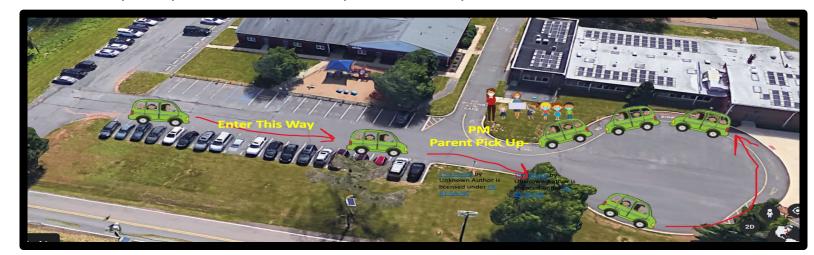

#### AM Drop Off (9:35AM - 9:45AM)

Parents of preschool and Kindergarten students should drop students off by using the entrance to the WEST parking lot on Burnt Hill Road. Drive through the WEST parking lot and follow a counter-clockwise one lane pattern around the circle to drop off your child. OHES staff will be standing there to greet your child. Parking is not available or permitted on this side of the building.

## AM Parent Pickup (12:15PM)

Parents of preschool students should follow the same practice as the AM Drop Off but pull up behind the 2 preschool busses. \*\*Kindergarten students will be picked up at this same location.\*\*

## PM Parent-Pickup (3:45PM)

Pick up location is in the same location as morning drop off. Using the entrance to the WEST parking lot on Burnt Hill Road, please come around the cul de sac and a staff member will bring your child to your car. \*Please do NOT exit your car.\*