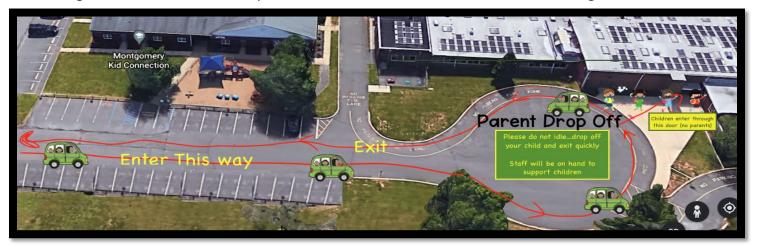

#### AM Drop Off (9:35AM - 9:45AM)

Parents of preschool and Kindergarten students should drop students off by using the entrance to the WEST parking lot on Burnt Hill Road. Drive through the WEST parking lot and follow a counter-clockwise one lane pattern around the circle to drop off your child. OHES staff will be standing there to greet your child. Parking is not available or permitted on this side of the building.

## AM Parent Pickup (12:15PM)

Parents of preschool students should follow the same practice as the AM Drop Off but pull up behind the 2 preschool busses. \*\*Kindergarten students will be picked up at this same location.\*\*